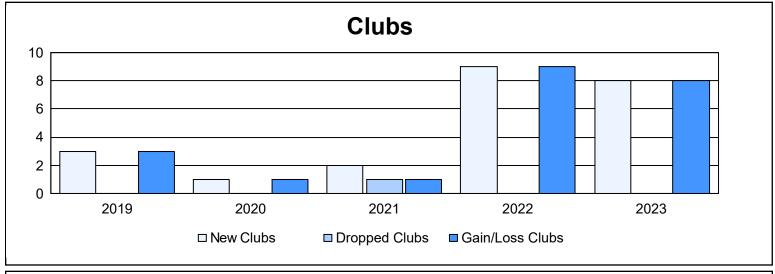

District 303 As of June 2023 Cumulative

| Year      | New<br>Clubs | Dropped<br>Clubs | Gain/<br>Loss<br>Clubs | New<br>Members | Charter<br>Members | Reinstate<br>Members | Transfer<br>Members | Total<br>Member<br>Added | Total<br>Members<br>Dropped | Gain/<br>Loss<br>Members |
|-----------|--------------|------------------|------------------------|----------------|--------------------|----------------------|---------------------|--------------------------|-----------------------------|--------------------------|
| 2018-2019 | 3            | 0                | 3                      | 279            | 85                 | 11                   | 8                   | 383                      | 318                         | 65                       |
| 2019-2020 | 1            | 0                | 1                      | 250            | 32                 | 25                   | 14                  | 321                      | 443                         | -122                     |
| 2020-2021 | 2            | 1                | 1                      | 238            | 66                 | 32                   | 8                   | 344                      | 369                         | -25                      |
| 2021-2022 | 9            | 0                | 9                      | 272            | 241                | 12                   | 13                  | 538                      | 342                         | 196                      |
| 2022-2023 | 8            | 0                | 8                      | 353            | 208                | 11                   | 13                  | 585                      | 477                         | 108                      |
| Average   | 5            | 0                | 4                      | 278            | 126                | 18                   | 11                  | 434                      | 390                         | 44                       |